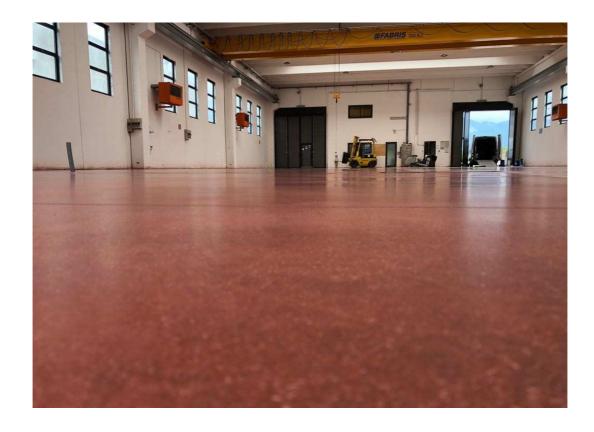

#### **Industrial Penetrating Colored Stain and High-gloss Surface Hardener**

Pentra-Protective™ Stain (HG) is a polishable color for concrete that gives the benefits of a penetrating hardener/densifier in addition to superior resistance to abrasion and dusting. When the surface is finished with Pentra-Guard (HP), Pentra-Stain HG creates a durable, light-reflective surface that is easy to clean and to maintain.