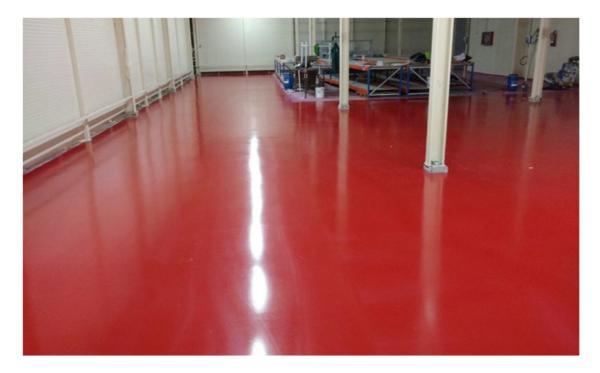

# 2.1. Pentra®-Color Hard (PCH)

Industrial Penetrating Reactive Color Hardener

Pentra-Color™ Hard is a solid color, specially designed for paints and surface treatment for use in interior industrial and commercial applications, it now comes in 18 standard colors. However, the product is also highly useful on large public areas and surfaces, including floors in large industrial facilities with one of the previously mentioned surface coatings. Pentra-Color™ Hard is based on Nano technology using Crosslinking Resins and UV-stable pigments. Pentra-Color™ Hard offers durability, quality and fast installation – that means lasting protection while minimizing losses due to downtime.